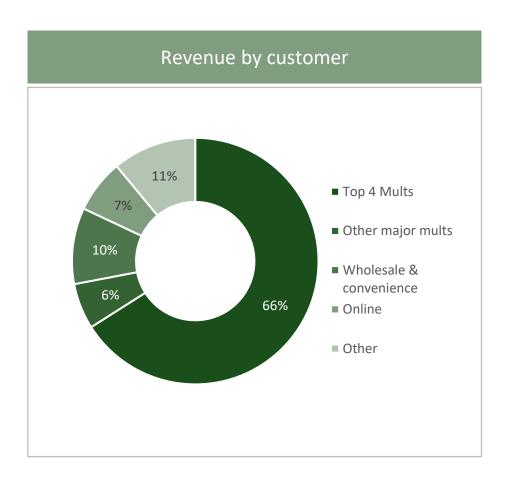

lity
protein
health value
convenience



Strong double-digit revenue growth



1

Platform for major entry into Breakfast occasion 2

Protein enriched product range

Young

demographic

High growth brand

Great opportunity for further growth through branded growth model

# We'll leverage our branded growth model to continue the growth trajectory















- Accelerate commercial opportunities through retail partnerships
- Expand new product development pipeline
- Upweight brand investment
- International opportunities in existing geographies
- Expand beyond breakfast heartland
- Supply chain efficiency opportunity

### The product range by sub-category



Sub-category SKUs Range Granola Granola Granola Granola Granola Granola FUEL Oats Drinks

## Revenue by category and customer







Source: FY24 estimates

#### **Transaction details**



- Premier Foods has acquired 100% of FUEL10K shares on completion, on a cash free and debt free basis
- Enterprise value £34.0m, representing 1.6x current year revenue forecasts of c.£21m
- Proceeds on completion of £29.6m, funded through available cash reserves
  - Further consideration, with floor of £4m to be paid in FY26/27
  - Cap on total consideration of £55m, increment of which reflects stretching sales target
- Earnings accretive in year one, FY22/23 Gross Assets £5.1m, PBT £0.5m
- Post acquisition, Group FY23/24 Net debt/EBITDA expected to remain lower than FY22/23