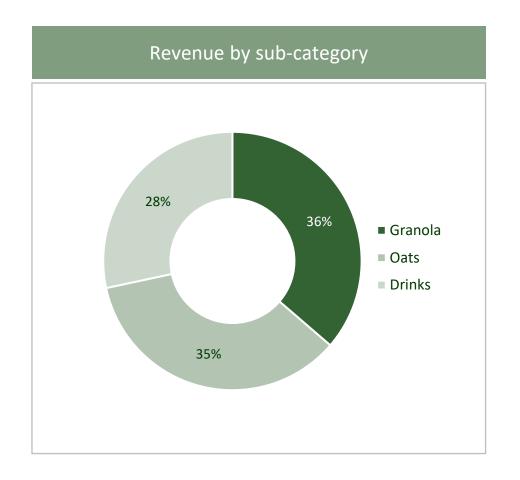

### The product range by sub-category

Sub-category SKUs Range Granola Granola Granola Granola Granola Granola FUEL Oats Drinks

## Revenue by category and customer

Source: FY24 estimates